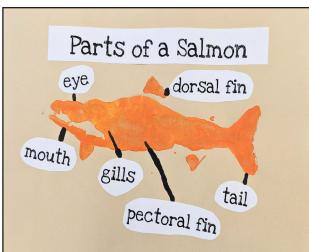

#### Salmon

ANDREW RIVERA/DAVIS ELEMENTARY SCHOOL

**Butterflies** 

OLIVIA MCGOVERN/VINEWOOD ELEMENTARY SCHOOL

Parts of a Salmon

AMANDA SALCEDO SERRANO/BECKMAN ELEMENTARY